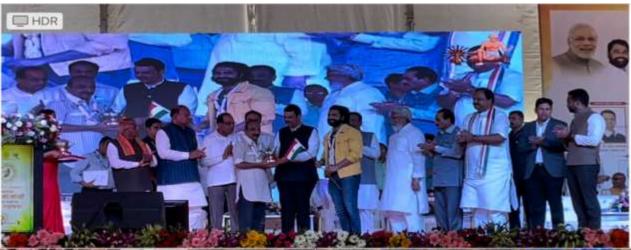

" अभियानाचे समन्वयक                                                                            |                                   |
| २८.     | नदी प्रहरी सदस्य ( जिल्हा निहाय सोबत जोडलेल्या यादीमध्ये नमुद<br>करण्यात आले आहे ) (जास्तीत-जास्त ३ सदस्य) | सदस्य                             |
| त्तमिती | ची बैठक प्रत्येक महिन्यास अनिवार्य असेल. आवश्यकता भासल्यास का पेक्ष                                        | <del>।। अधिक</del> वेळा घेता येईल |







On 153 Birth anniversary of Mahatma Gandhi ji on 2<sup>nd</sup> oct 2022 celebrated as SEVA PANDHARWADA, Chala Januya Nadila programme was flagged of by handing over National Flag and Amrit Kalash to Nadi Prahari's of 108 Rivers.

30<sup>th</sup> Sept to 2<sup>nd</sup> Oct 2022 Training of Nadi Prahari's of 108 Rivers at Seva Gram Wardha.









# Implementation of Chala Jaanuya Nadila programme helps in achieving the goals and targets of

To meet the objectives of sustainable development goals



To Make Maharashtra Climate Resilient (Water is climate and Climate is water)



11 Districts in Mah highly vulnerably extreme weather events

To Meet the Net Zero Emission Goals by 2070



## Chala Januya Nadila – Media Coverage.

दिव्य

करण्यावटी गांधे अवंदीवधून (२

अंग्रिम) सुरक्षा गोल, वर्ष

communication of the second se

जलागर हो, गरेंड लिए गांचा

infacto 'um ante abre

सर्वनवाचे प्रथम संच्या आहे.

meder set.

inerite 1



## लोकसहमागातून नदी संवर्धन

राज्यात नदी संवर्धन आणि संरक्षणासाठी 'धला जाणु या जदीला' हे अभियान राषविण्यात येत आहे. याअंतर्गत ७५६न अधिक नराचि संरक्षण आणि संवर्धन करण्यापर भर देण्यत चेत आहे. लोकसरनामातुन जयांच