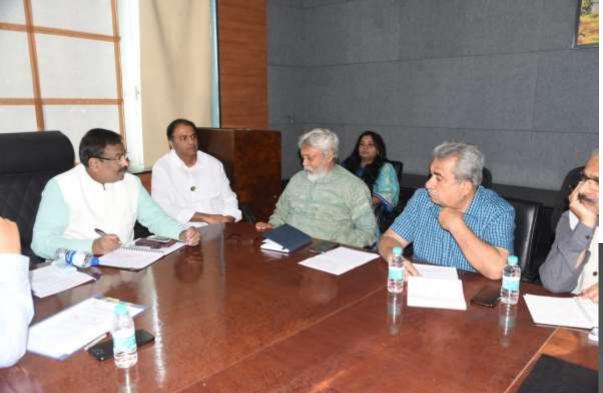

Meeting between Dr. Rajendra Singh ji, JalBiradari team and Civil Society Members with Chief secretary of Maharashtra state Shri. Manu Kumar Srivastava. (7<sup>th</sup> Oct 2022)

Chief Secretary expressed State Gov't resolve to work with the civil society for making the River's Amrit Vahini's