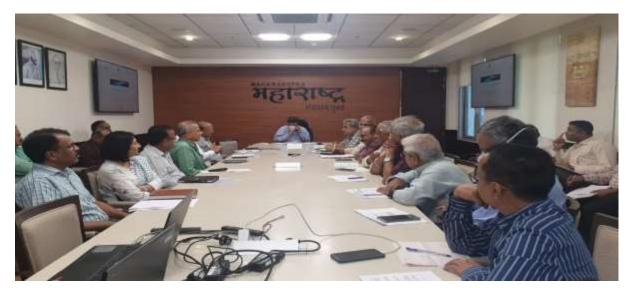

Meeting between Dr. Rajendra Singh ji, JalBiradari team and Civil Society Members with Chief secretary of Maharashtra state Shri. Manu Kumar Srivastava. (7<sup>th</sup> Oct 2022)

Chief Secretary expressed State Gov't resolve to work with the civil society for making the River's Amrit Vahini's