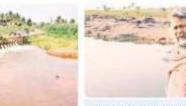

On 153 Birth anniversary of Mahatma Gandhi ji on 2<sup>nd</sup> oct 2022 celebrated as SEVA PANDHARWADA, Chala Januya Nadila programme was flagged of by handing over National Flag and Amrit Kalash to Nadi Prahari's of 108 Rivers.

30<sup>th</sup> Sept to 2<sup>nd</sup> Oct 2022 Training of Nadi Prahari's of 108 Rivers at Seva Gram Wardha.