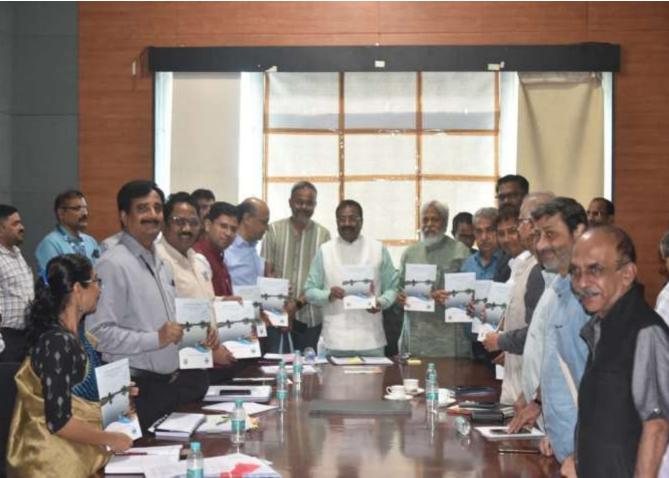

Meeting between Dr. Rajendra Singh ji, JalBiradari team and Civil Society Members with Chief secretary of Maharashtra state Shri. Manu Kumar Srivastava. (7<sup>th</sup> Oct 2022)

Chief Secretary expressed State Gov't resolve to work with the civil society for making the River's Amrit Vahini's