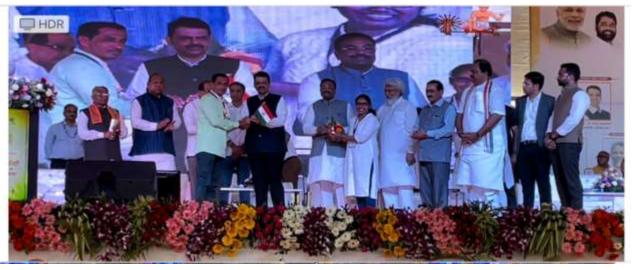

दोला" अभियानाचे समन्वयक                                                                            |                                   |
| २८.     | नदी प्रहरी सदस्य ( जिल्हा निहाय सोबत जोडलेल्या यादीमध्ये नमुद<br>करण्यात आले आहे ) (जास्तीत-जास्त ३ सदस्य) | सदस्य                             |
| त्तमिती | ची बैठक प्रत्येक महिन्यास अनिवार्य असेल. आवश्यकता भासल्यास का पेक्ष                                        | <del>।। अधिक</del> वेळा घेता येईल |







On 153 Birth anniversary of Mahatma Gandhi ji on 2<sup>nd</sup> oct 2022 celebrated as SEVA PANDHARWADA, Chala Januya Nadila programme was flagged of by handing over National Flag and Amrit Kalash to Nadi Prahari's of 108 Rivers.

30<sup>th</sup> Sept to 2<sup>nd</sup> Oct 2022 Training of Nadi Prahari's of 108 Rivers at Seva Gram Wardha.









# Implementation of Chala Jaanuya Nadila programme helps in achieving the goals and targets of

To meet the objectives of sustainable development goals



To Make Maharashtra Climate Resilient (Water is climate and Climate is water)



11 Districts in Mah highly vulnerably extreme weather events

To Meet the Net Zero Emission Goals by 2070



## Chala Januya Nadila – Media Coverage.

दिव्य

करण्यावटी गांधे अवंदीवधून (२

अंग्रिम) सुरक्षा गोल, वर्ष

communication of the second se

जलागर हो, गरेंड लिए गांचा

infacto 'um ante abre

सर्वनवाचे प्रथम संच्या आहे.

meder set.

inerite 1



## लोकसहमागातून नदी संवर्धन

राज्यात नदी संवर्धन आणि संरक्षणासाठी 'धला जाणु या जदीला' हे अभियान राषविण्यात येत आहे. याअंतर्गत ७५६न अधिक नराचि संरक्षण आणि संवर्धन करण्यापर भर देण्यत चेत आहे. लोकसरनामातुन ज