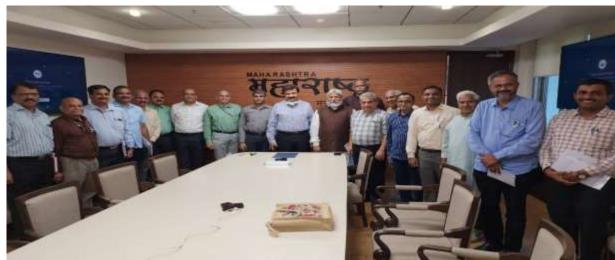

Meeting between Dr. Rajendra Singh ji, JalBiradari team and Civil Society Members with Chief secretary of Maharashtra state Shri. Manu Kumar Srivastava. (7<sup>th</sup> Oct 2022)

Chief Secretary expressed State Gov't resolve to work with the civil society for making the River's Amrit Vahini's