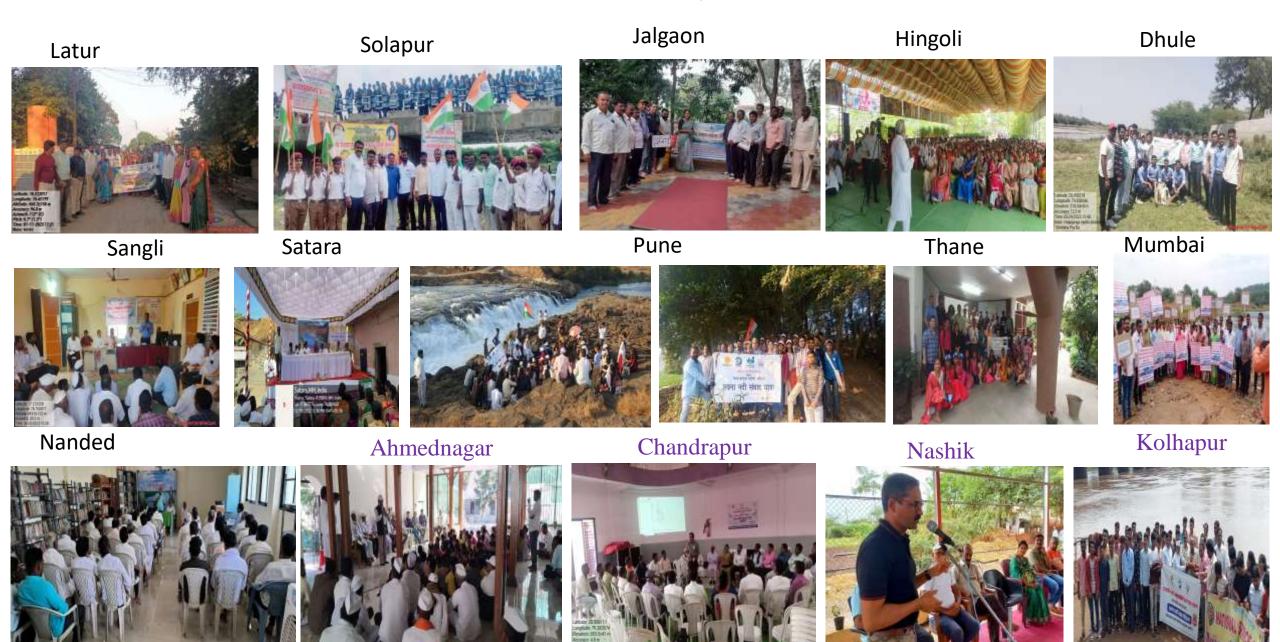

Dhule

Mumbai

Nanded

Ahmednagar

Kolhapur

Pune

Nadi Yatra's of Chala Jaanuya Nadila – Samaaj

Thank You...