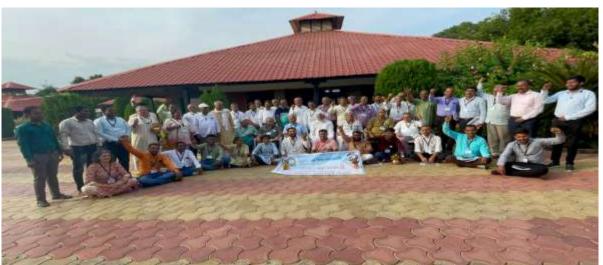

30<sup>th</sup> Sept to 2<sup>nd</sup> Oct 2022 Training of Nadi Prahari's of 108 Rivers at Seva Gram Wardha.