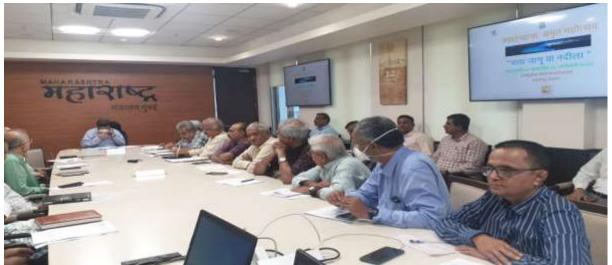

Mission Amrit - Chala Januya Nadila

Civil Society Members represented by JalBiradari and Maharashtra Government Together Resolve to make the state flood and drought proof and work for making our River's *Amrit Vahini's, Aviral Nirmal* 