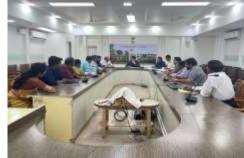

## District Collectors meeting of Chala Jaanuya Nadila- Shasan

Jalgaon

Sangli

Yavatmal

Satara

Nashik

Thane

Hingoli